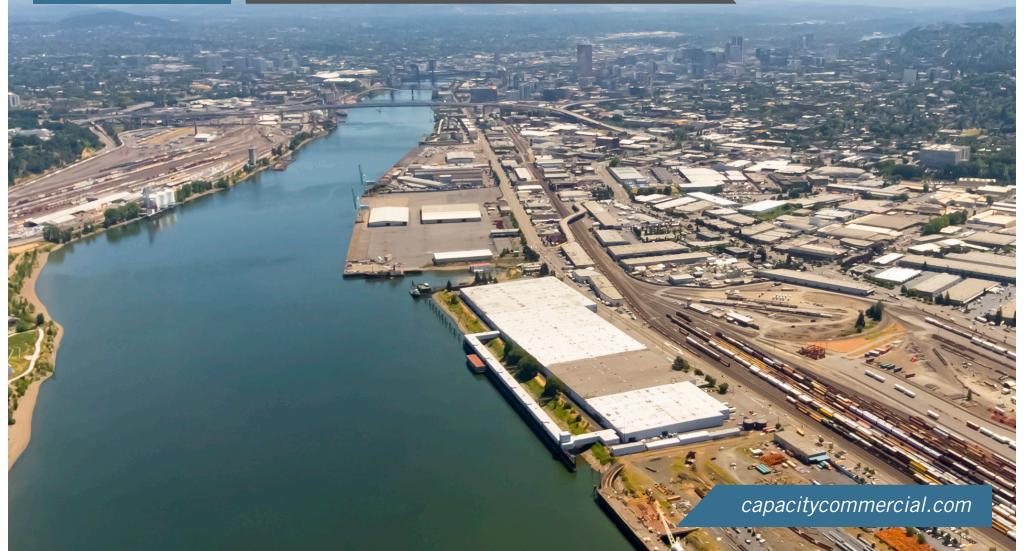

### PORTLAND OREGON

# INDUSTRIAL MARKET REPORT

MID-YEAR | 2017













## **NOTABLE TRANSACTIONS**

#### NOTABLE SALES

| 4421 NE COLUMBIA BLVD (10 BLDG PORTFOLIO) | Portland, OR    | 261,742 SF | \$17,500,000 (\$67/SF)  |
|-------------------------------------------|-----------------|------------|-------------------------|
| INTERSTATE CROSSROADS DISTRIBUTION CENTER | Portland, OR    | 492,554 SF | \$56,000,000 (\$114/SF) |
| 13200-13214 NE WHITAKER WAY               | Portland, OR    | 57,600 SF  | \$4,595,000 (\$80/SF)   |
| 26200 SW 95 <sup>th</sup> AVE             | Wilsonville, OR | 130,000 SF | \$17,184,004 (\$132/SF) |
| 13945 SW GALBREATH DRIVE                  | Sherwood, OR    | 46,690 SF  | \$5,450,000 (\$117/SF)  |

### NOTABLE LEASES

| AMAZON                      | TROUTDALE INDUSTRIAL PARK  | Troutdale, OR | 857,379 SF |
|---------