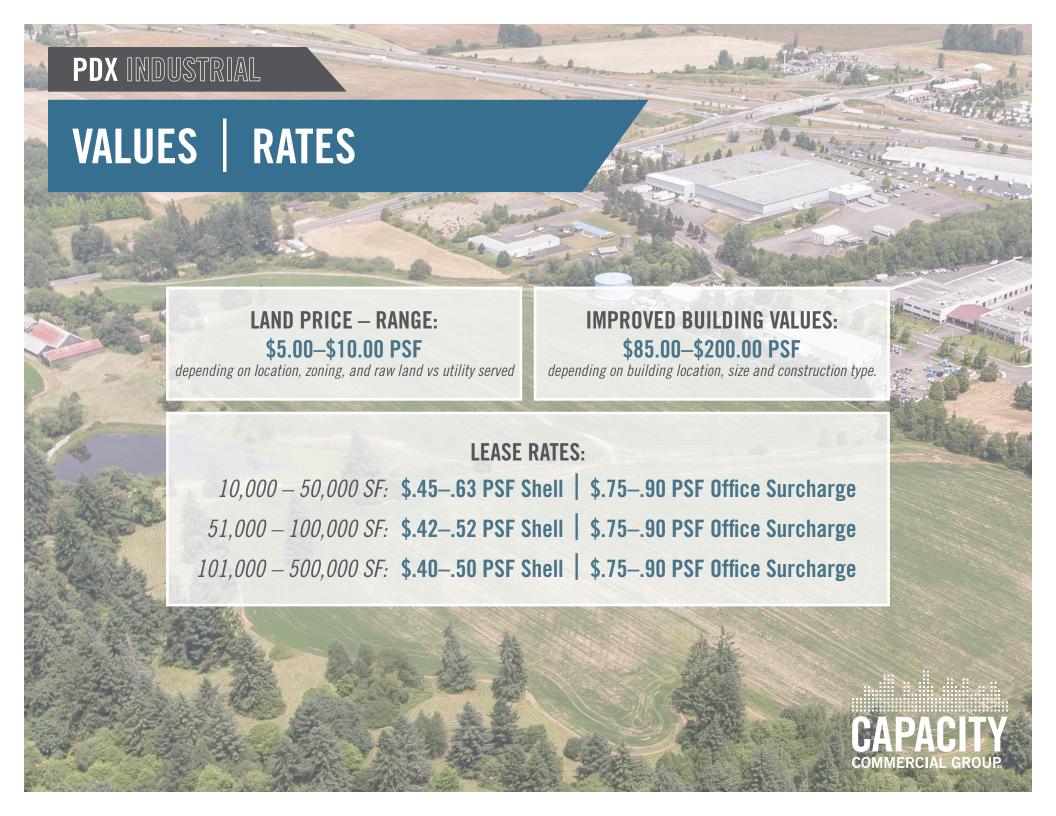

### PORTLAND OREGON

# INDUSTRIAL MARKET REPORT

MID-YEAR | 2017













## **NOTABLE TRANSACTIONS**

#### NOTABLE SALES

| 4421 NE COLUMBIA BLVD (10 BLDG PORTFOLIO) | Portland, OR    | 261,742 SF | \$17,500,000 (\$67/SF)  |
|-------------------------------------------|-----------------|------------|-------------------------|
| INTERSTATE CROSSROADS DISTRIBUTION CENTER | Portland, OR    | 492,554 SF | \$56,000,000 (\$114/SF) |
| 13200-13214 NE WHITAKER WAY               | Portland, OR    | 57,600 SF  | \$4,595,000 (\$80/SF)   |
| 26200 SW 95 <sup>th</sup> AVE             | Wilsonville, OR | 130,000 SF | \$17,184,004 (\$132/SF) |
| 13945 SW GALBREATH DRIVE                  | Sherwood, OR    | 46,690 SF  | \$5,450,000 (\$117/SF)  |

### NOTABLE LEASES

| AMAZON                      | TROUTDALE INDUSTRIAL PARK  | Troutdale, OR | 857,379 SF |
|---------------