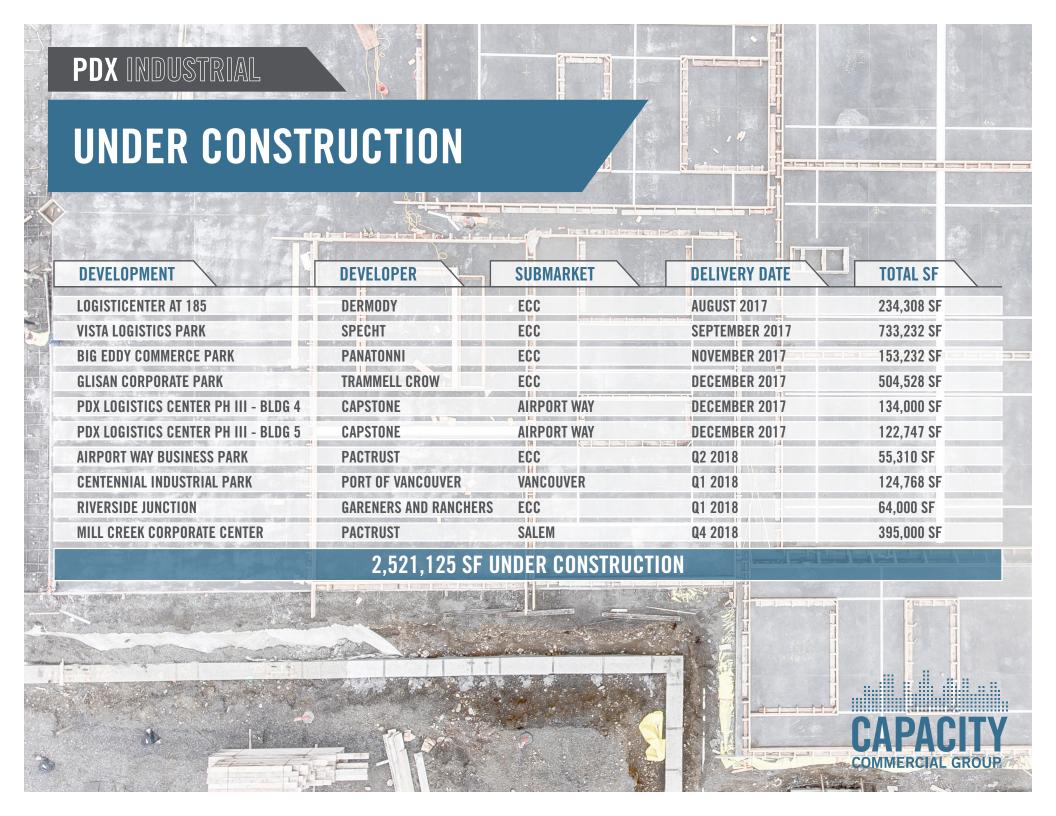

### PORTLAND OREGON

# INDUSTRIAL MARKET REPORT

MID-YEAR | 2017













## **NOTABLE TRANSACTIONS**

#### NOTABLE SALES

| 4421 NE COLUMBIA BLVD (10 BLDG PORTFOLIO) | Portland, OR    | 261,742 SF | \$17,500,000 (\$67/SF)  |
|-------------------------------------------|-----------------|------------|-------------------------|
| INTERSTATE CROSSROADS DISTRIBUTION CENTER | Portland, OR    | 492,554 SF | \$56,000,000 (\$114/SF) |
| 13200-13214 NE WHITAKER WAY               | Portland, OR    | 57,600 SF  | \$4,595,000 (\$80/SF)   |
| 26200 SW 95 <sup>th</sup> AVE             | Wilsonville, OR | 130,000 SF | \$17,184,004 (\$132/SF) |
| 13945 SW GALBREATH DRIVE                  | Sherwood, OR    | 46,690 SF  | \$5,450,000 (\$117/SF)  |

### NOTABLE LEASES

| AMAZON                      | TROUTDALE INDUSTRIAL PARK  | Troutdale, OR | 857,379 SF |
|-------------