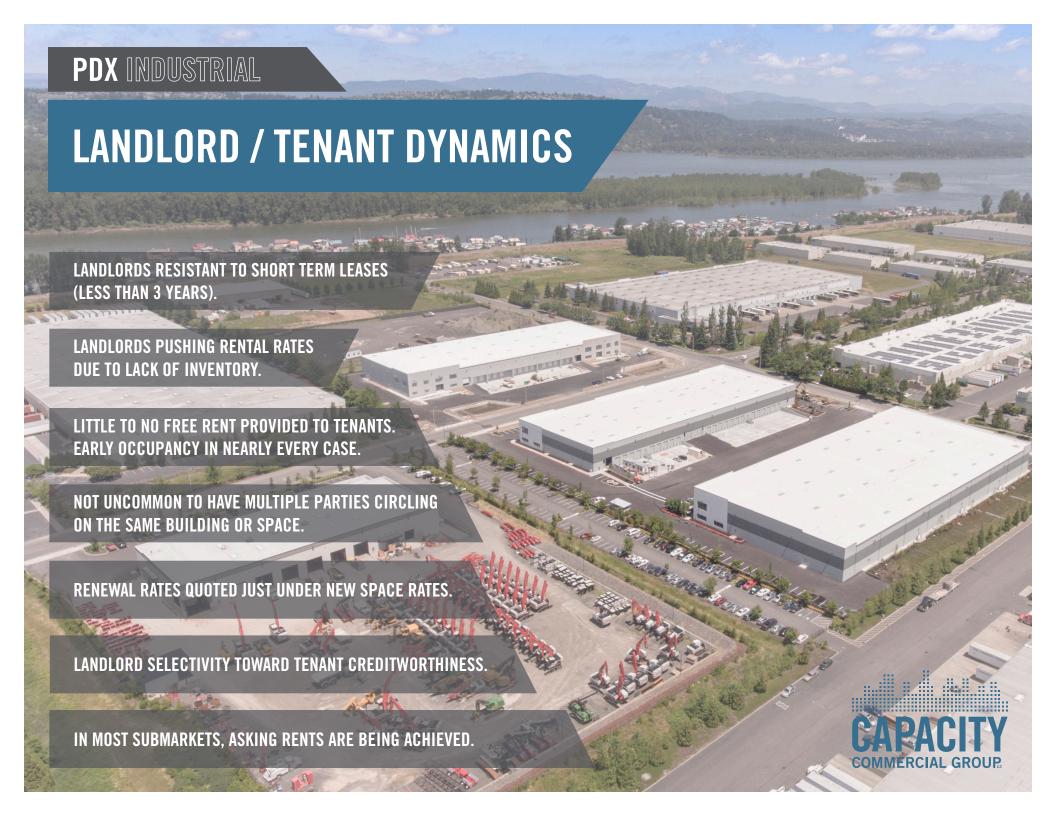

### PORTLAND OREGON

# INDUSTRIAL MARKET REPORT

MID-YEAR | 2017













## **NOTABLE TRANSACTIONS**

#### NOTABLE SALES

| 4421 NE COLUMBIA BLVD (10 BLDG PORTFOLIO) | Portland, OR    | 261,742 SF | \$17,500,000 (\$67/SF)  |
|-------------------------------------------|-----------------|------------|-------------------------|
| INTERSTATE CROSSROADS DISTRIBUTION CENTER | Portland, OR    | 492,554 SF | \$56,000,000 (\$114/SF) |
| 13200-13214 NE WHITAKER WAY               | Portland, OR    | 57,600 SF  | \$4,595,000 (\$80/SF)   |
| 26200 SW 95 <sup>th</sup> AVE             | Wilsonville, OR | 130,000 SF | \$17,184,004 (\$132/SF) |
| 13945 SW GALBREATH DRIVE                  | Sherwood, OR    | 46,690 SF  | \$5,450,000 (\$117/SF)  |

### NOTABLE LEASES

| AMAZON                      | TROUTDALE INDUSTRIAL PARK  | Troutdale, OR | 857,379 SF |
|-----------------