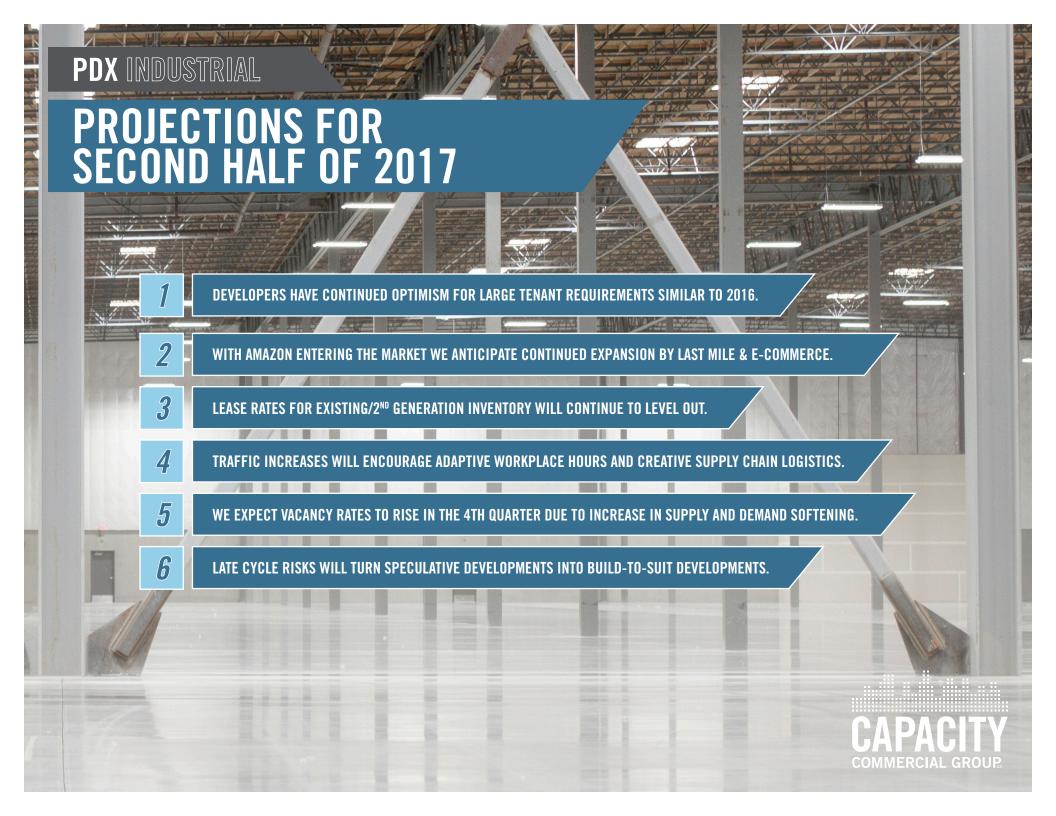

| \$4,595,000 (\$80/SF)   |
| 26200 SW 95 <sup>th</sup> AVE             | Wilsonville, OR | 130,000 SF | \$17,184,004 (\$132/SF) |
| 13945 SW GALBREATH DRIVE                  | Sherwood, OR    | 46,690 SF  | \$5,450,000 (\$117/SF)  |

### NOTABLE LEASES

| AMAZON                      | TROUTDALE INDUSTRIAL PARK  | Troutdale, OR | 857,379 SF |
|-----------------------------|----------------------------|---------------|------------|
| WYMORE TRANSFER             | 12100 SE JENNIFER ST.      | Clackamas, OR | 130,952 SF |
| LACLEDE CHAIN MANUFACTURING | PORTSIDE INDUSTRIAL PARK   | Vancouver, WA | 95,369 SF  |
| WAREHOUSE SPECIALISTS       | RIVERGATE CORPORATE CENTER | Portland, OR  | 135,000 SF |
| ANIXTER                     | BIG EDDY COMMERCE CENTER   | Portland, OR  | 94,000 SF  |









### PORTLAND OREGON

## **INDUSTRIAL EXPERTS**

LOCALLY OWNED. GLOBALLY CONNECTED.



DON OSSEY, SIOR



JOHN FETTIG, SIOR



**DAVE ELLIS** 



SCOTT KAPPES, SIOR



ALLEN PATTERSON, SIOR



MARK CHILDS, SIOR



MILES VONBERGEN



STEVE HUNKER



**SEAN McNAMARA** 



**KENNY HOUSER** 





TOM KNECHT



805 SW Broadway, Suite 700 Portland, OR 97205 503.326.9000