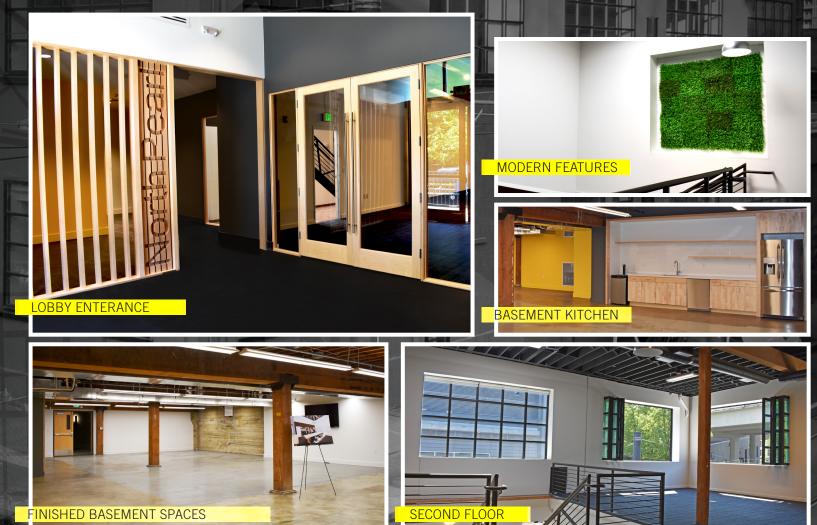

## YOUR Creative BUILDING 1435 NW NORTHRUP ST.

North Pearl Creative is a 3-story Class A office building that will provide tenants with a unique opportunity to lease stunning creative office space in Portland's Pearl District. North Pearl Creative sets itself apart by it's location, just feet away from the Portland Streetcar allowing for excellent rail access and is located in one of Portland's most popular bicycle commuter areas. Nearby amenities abound as the everpopular Pearl District continues to flourish and serve Portland as the premier place to work, live, and play.

**×** COMPLETELY RENOVATED IN 2019

× .......................×

- × 26.000 SF OF CLASS A CREATIVE OFFICE SPACE
- × OVERSIZED WINDOWS ALLOWING ABUNDANT LIGHT
- **×** CUSTOMIZABLE BASEMENT FLOORPLAN
- × POTENTIAL SECOND STORY PATIO OPTION
- × NEARBY PARKING AVAILABLE
- × FOR SALE | \$11,200,000
- **★** FOR LEASE | \$32.00/SF NNN