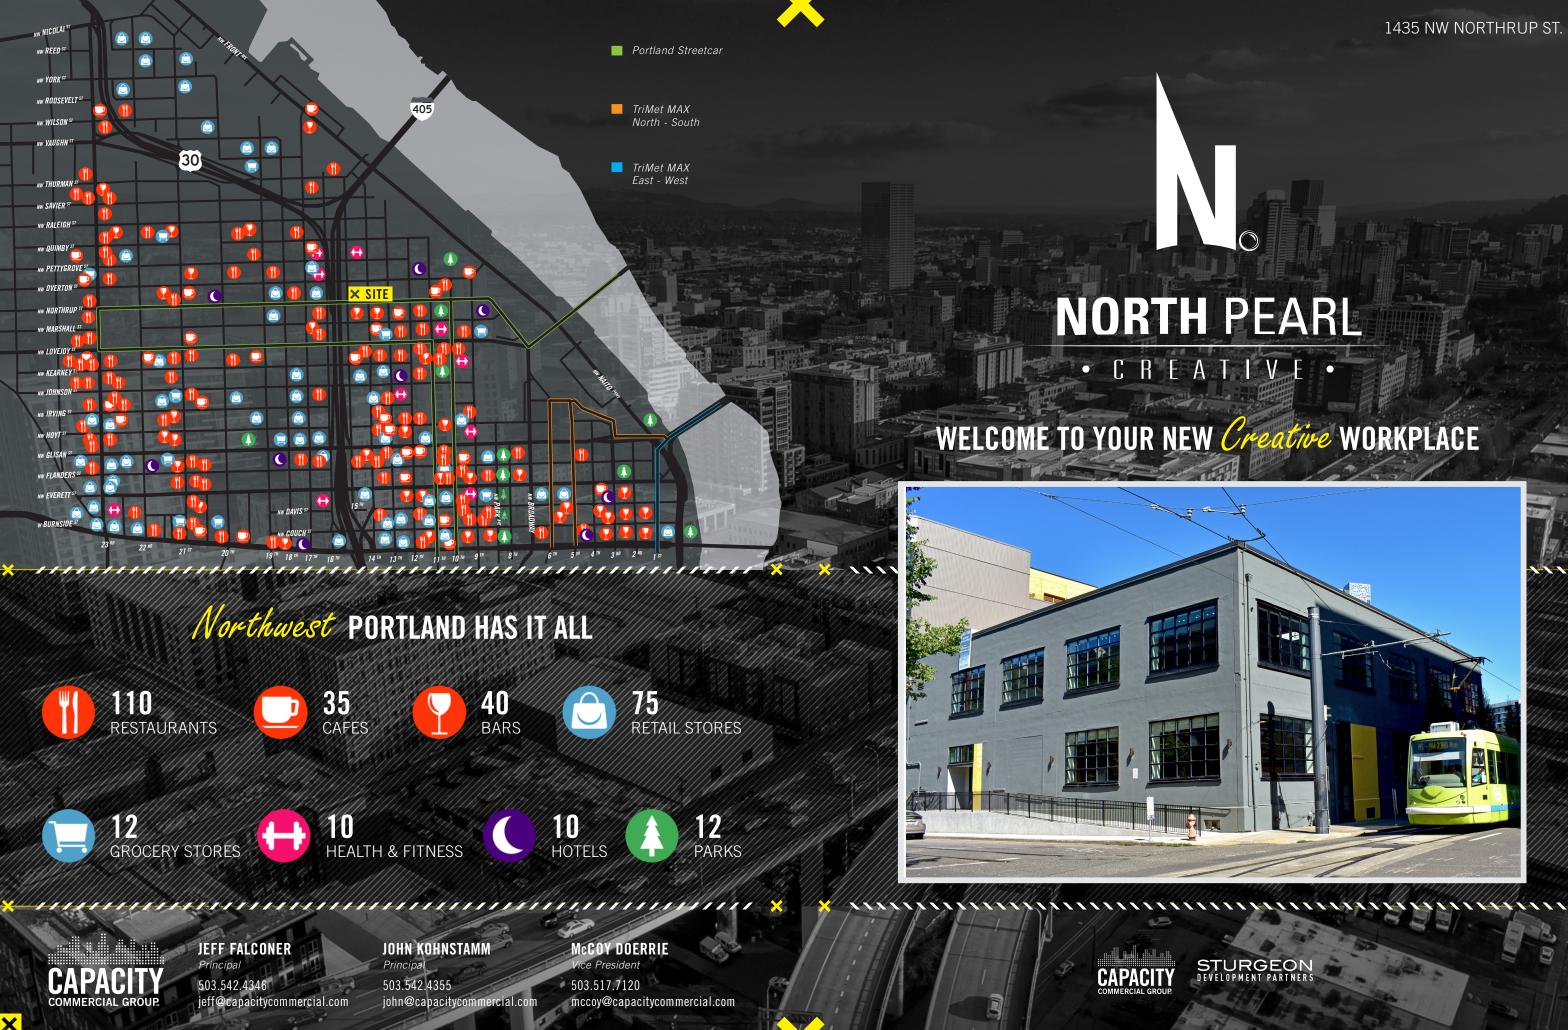

### 1435 NW NORTHRUP ST.

# **NORTH** PEARL

## • C R E A T I V E •

Northwest PORTLAND

North Pearl Creative is right in the thick of where people congregate at all times of the day due to its amazing accessibility and nearby amenities. People love community and convenience. Live, work, play is one the most sought after lifestyles for America's up and coming workforce. Located in one of Portland's premier biking areas, North Pearl is within a ten minute bike ride of nearly the entire downtown Portland area as well as Forest Park. If biking isn't your thing then go for a ride on the Portland Streetcar. It pulls up within a block of the building entrance. Fear not, there is plenty of parking for those who have a longer commute.

To put it simply, you're not going to find a more desirable spot to plant your flagand brand your firm. Northwest Portland has a wide range of culinary options for all tastes and budgets, and the bar scene is even more robust. Hotels, boutiques, shopping, parks, eateries, bars - you name it, they're all right here!

## YOUR Creative BUILDING 1435 NW NORTHRUP ST.

North Pearl Creative is a 3-story Class A office building that will provide tenants with a unique opportunity to lease stunning creative office space in Portland's Pearl District. North Pearl Creative sets itself apart by it's location, just feet away from the Portland Streetcar allowing for excellent rail access and is located in one of Portland's most popular bicycle commuter areas. Nearby amenities abound as the everpopular Pearl District continues to flourish and serve Portland as the premier place to work, live, and play.

**×** COMPLETELY RENOVATED IN 2019

× .......................×

- × 26.000 SF OF CLASS A CREATIVE OFFICE SPACE
- × OVERSIZED WINDOWS ALLOWING ABUNDANT LIGHT
- **×** CUSTOMIZABLE BASEMENT FLOORPLAN
- × POTENTIAL SECOND STORY PATIO OPTION
- × NEARBY PARKING AVAILABLE
- × FOR SALE | \$11,200,000
- **★** FOR LEASE | \$32.00/SF NNN